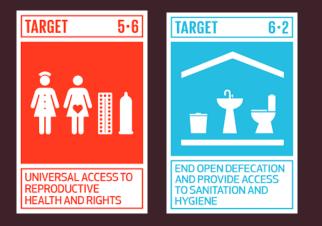

SDG 5: Target 5-6: ACCESS TO SEXUAL AND REPRODUCTIVE HEALTH AND REPRODUCTIVE RIGHTS

**SDG 6: Target 6-2**: SANITATION & HYGIENE BY 2030, ACHIEVE ACCESS TO ADEQUATE AND EQUITABLE SANITATION & HYGIENE FOR ALL, PAVING SPECIAL ATTENTION TO THE NEEDS OF WOMEN AND GIRLS IN VULNARABLE SITUATIONS.