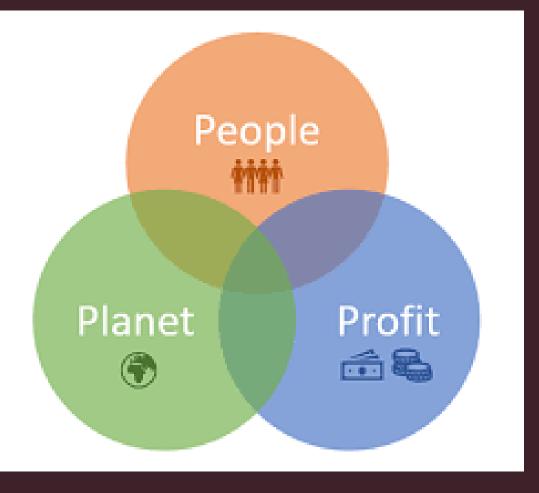

# How IMPACT is MEASURED?

• TRIPLE BOTTOM LINE is beyond the traditional measures of profits, return on investment, and shareholder value and includes environmental and social dimensions

• It incorporates three dimensions of performance: SOCIAL, ENVIRONMENTAL and FINANCIAL

#### **SOCIAL = PEOPLE**

#### ENVIRONMENTAL = PLANET

#### **FINANCE = PROFIT**