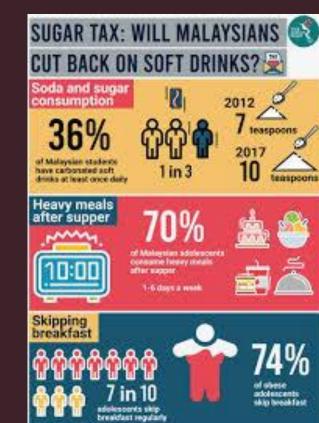

#### GIRLS HAVE NO ACCESS TO SANITARY PADS

#### GIRLS MISSED 60 DAYS OF SCHOOL IN A YEAR

**EDUCATIONAL OUTCOMES** 

- LOW LEARNING

- LOW ACHIEVEMENT
- LOW ACADEMIC PERFORMANCE

HIGH DROPOUT RATES FOR GIRLS IN SCHOOL