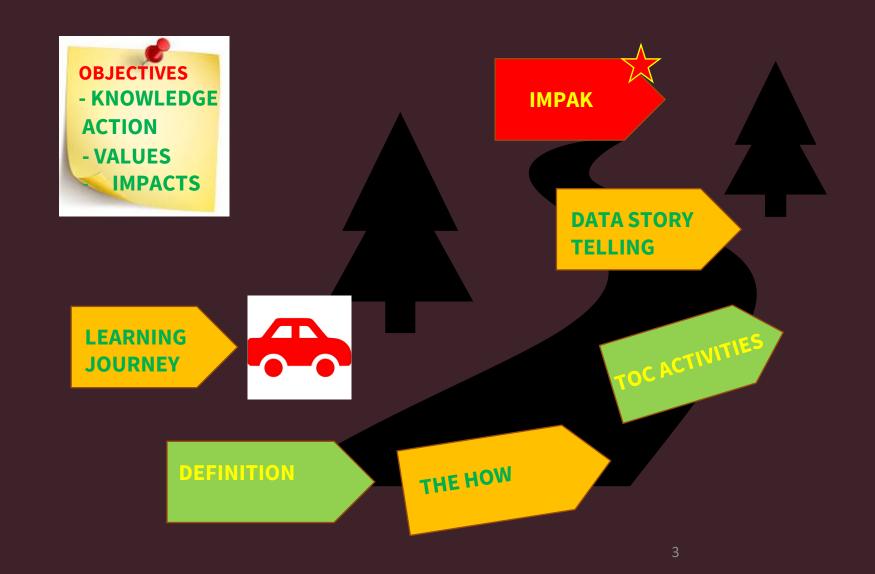

#### Impact Measurement & Quantifying

## **Focus Intent**

What Gets Measured, Gets Improved

So, What Exactly Do We Mean by Impact Measurement and Quantifying?

## So, why is it crucial for social enterprises?