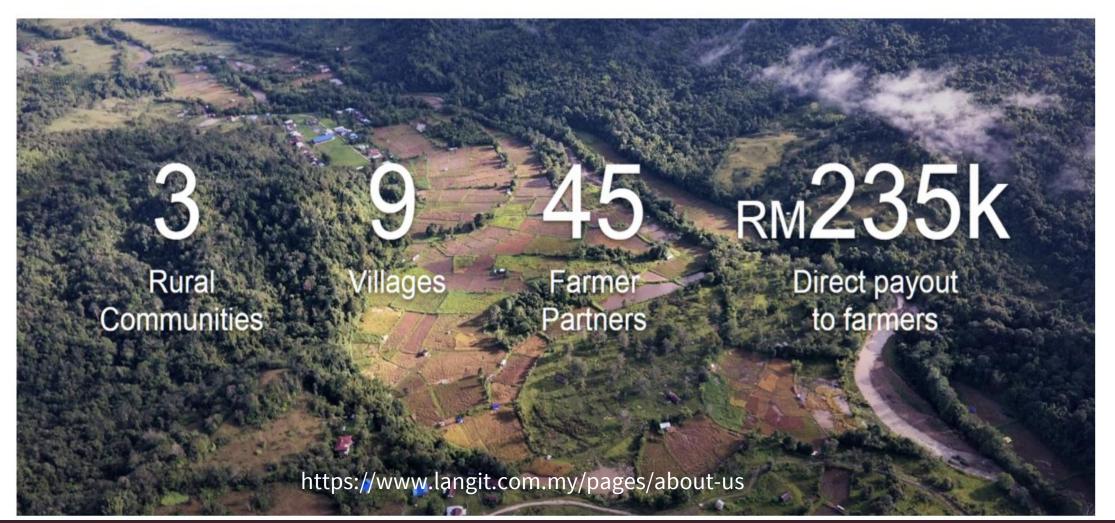

#### Our Impact

https://www.youtube.com/watch?v=QTuhn98FlBk

Our milestones from 2015 - 2019.

Perimose datails. Vis

COVERE anne (Pratting on sisteration Redetower warman and growing on an advance being

Using Expressive Arts Pestilizeted by some extentation above Silve. en, sins taxetare it take to birty TARGET · Tarahar Ber 130,000

Imparting 550 kenefolation Acress Penineuter Implaysia Promiting - May 2000 fb.com/groups/toyprojectmalaysia